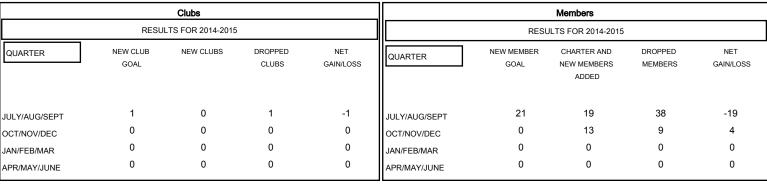

## MONTHLY MEMBERSHIP PROGRESS REPORT

District 24 C

Results as of: 11/30/2014

## GOALS AND ACTUAL NEW CLUBS CUMULATIVE

## GOALS AND ACTUAL MEMBERS CUMULATIVE

| DROPPED CLUBS: 1  DROPPED MEMBERS |    | 17 CLUBS OF 48 ADDED 1 OR MORE<br>NEW MEMBERS | GENDER DISTRIBU<br>MALE<br>FEMALE | TION<br>1,028 (75.64%)<br>331 (24.36%) |     |
|-----------------------------------|----|-----------------------------------------------|-----------------------------------|----------------------------------------|-----|
| DECEASED                          | 4  | CLICK HERE FOR HEALTH ASSESSMENT DATA         | FAMILY UNIT MEMBERS               |                                        | 200 |
| CLUB CANCELLED OTHER              | 43 |                                               | HEAD OF HOUSEHOLD                 |                                        | 99  |
| TOTAL                             | 47 |                                               | NON-HEAD OF HOUSEHOLD             | )                                      | 101 |