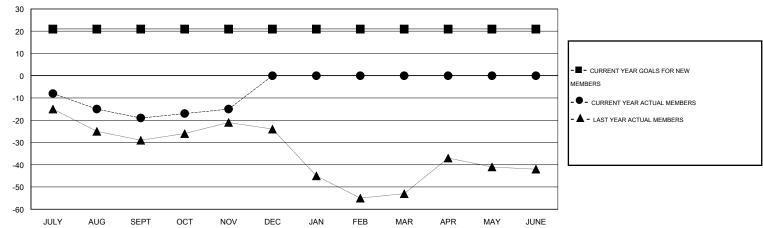

## MONTHLY MEMBERSHIP PROGRESS REPORT

District 24 C

Results as of: 11/30/2014

## GOALS AND ACTUAL NEW CLUBS CUMULATIVE